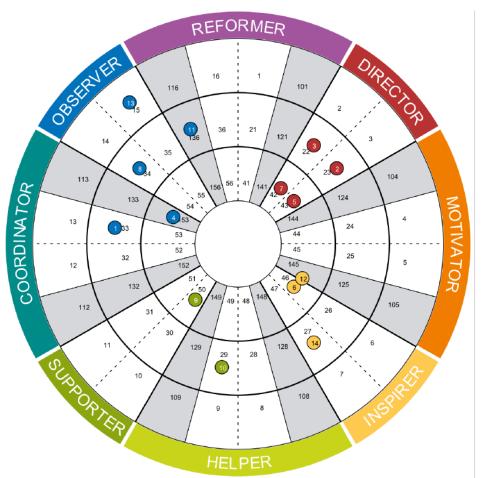

#### "Team Wheel"

| No. | Name        |
|-----|-------------|
| 1   | Name of the |
| 2   | Damy Bro    |
| 3   | tertors or  |
| 4   | Michaelle C |
| 5   | PRECERM     |
| 6   | Tablesh Ey  |
| 7   | ALME DO     |
| 8   | Photo Jone  |
| 9   | Art Kegey   |
| 10  | Army Lund   |
| 11  | Emily Laph  |
| 12  | racher pear |
| 13  | Fallow Rev  |
| 14  | Long Taylor |
|     |             |

| Wheel<br>Position | Colour Order<br>Preference |
|-------------------|----------------------------|
| 33                | <ul><li>/ </li></ul>       |
| 23                |                            |
| 22                | • • / • •                  |
| 153               | <ul><li></li></ul>         |
| 43                | • • • / •                  |
| 46                | O O / O                    |
| 42                | •••/                       |
| 34                | <b>0 / 0 /</b>             |
| 50                | 000/0                      |
| 29                | <pre>0 / 0 0</pre>         |
| 136               | <ul><li>/ • •</li></ul>    |
| 46                | O O / O                    |
| 15                | <b>)</b> / <b>0 0 0</b>    |
| 27                | O / O O                    |
|                   |                            |