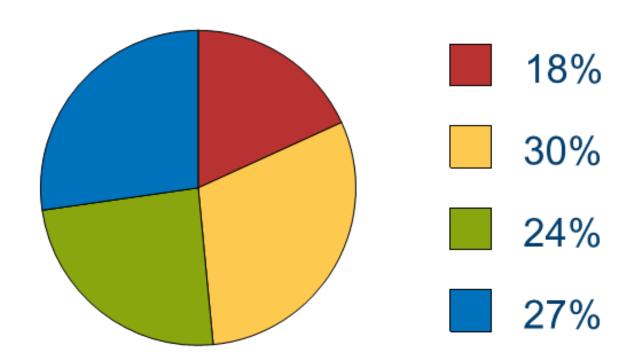

l><li>/ </li></ul>       |
| 23                |                            |
| 22                | • • / • •                  |
| 153               | <ul><li></li></ul>         |
| 43                | • • • / •                  |
| 46                | O O / O                    |
| 42                | •••/                       |
| 34                | <b>0 / 0 /</b>             |
| 50                | 000/0                      |
| 29                | <pre>0 / 0 0</pre>         |
| 136               | <ul><li>/ • •</li></ul>    |
| 46                | O O / O                    |
| 15                | <b>)</b> / <b>0 0 0</b>    |
| 27                | O / O O                    |
|                   |                            |



## **Dominant Energies**





## **Inclined Energies**





#### Team Effectiveness Model



# info@changeformation.co.uk