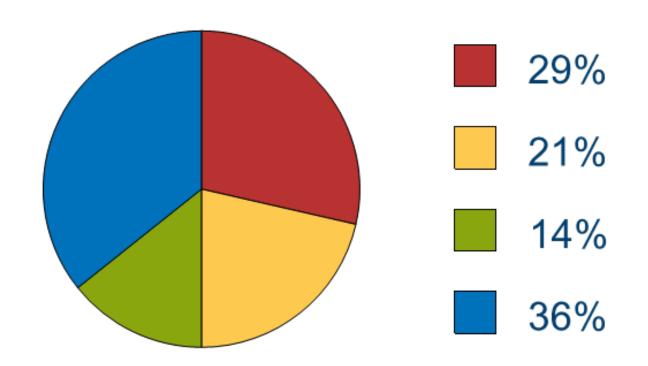

----|
| 33                | <ul><li>/ </li></ul>       |
| 23                |                            |
| 22                | • • / • •                  |
| 153               | <ul><li></li></ul>         |
| 43                | • • • / •                  |
| 46                | O O / O                    |
| 42                | •••/                       |
| 34                | <b>0 / 0 /</b>             |
| 50                | 000/0                      |
| 29                | <pre>0 / 0 0</pre>         |
| 136               | <ul><li>/ • •</li></ul>    |
| 46                | O O / O                    |
| 15                | <b>)</b> / <b>0 0 0</b>    |
| 27                | O / O O                    |
|                   |                            |



## **Dominant Energies**





## **Inclined Energies**





#### Team Effectiveness Model



# info@changeformation.co.uk