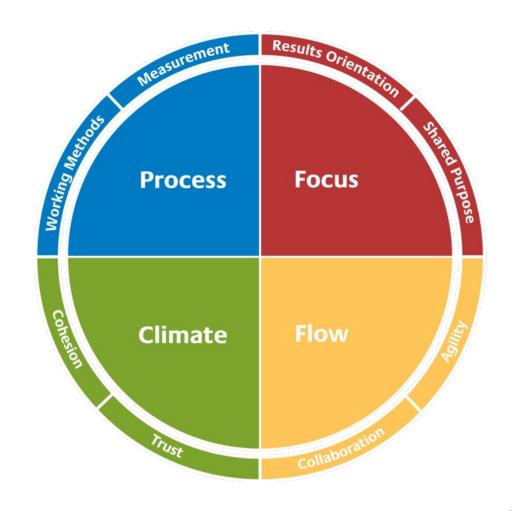

|                            |
| 22                | • • / • •                  |
| 153               | <ul><li></li></ul>         |
| 43                | • • • / •                  |
| 46                | O O / O                    |
| 42                | •••/                       |
| 34                | <b>0 / 0 /</b>             |
| 50                | 000/0                      |
| 29                | <pre>0 / 0 0</pre>         |
| 136               | <ul><li>/ • •</li></ul>    |
| 46                | O O / O                    |
| 15                | <b>)</b> / <b>0 0 0</b>    |
| 27                | O / O O                    |
|                   |                            |



## **Dominant Energies**





## **Inclined Energies**





#### Team Effectiveness Model



# info@changeformation.co.uk